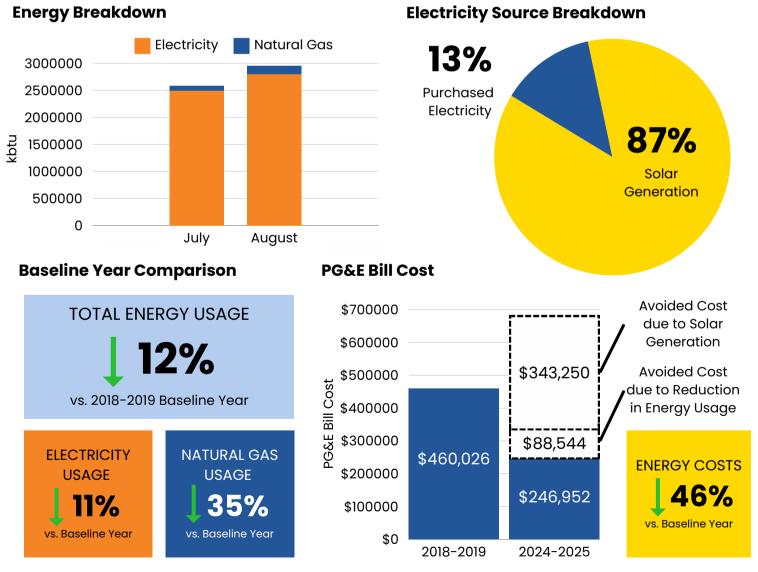

## MJUSD ENERGY MANAGEMENT PROGRAM MONTHLY REPORT – OCTOBER 2024

SitelogIQ is pleased to provide the October 2024 Monthly Report for the Marysville Joint Unified School District <u>Energy Management Program</u>. This report will summarize current (2024-2025) academic year energy usage and cost data and compare it to baseline (2018-2019) and previous (2023-2024) academic year data for the months of July and August only.

## OCTOBER 2024

**PG&E Bill Cost** 