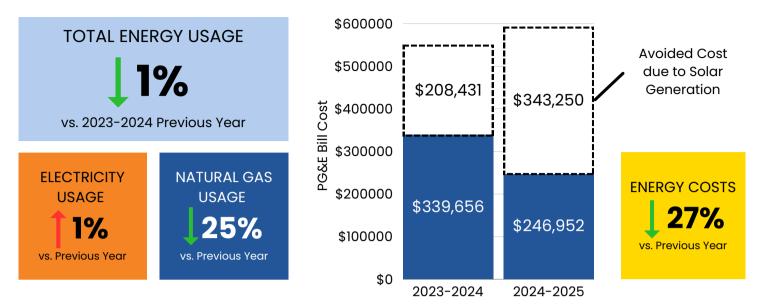

## MJUSD ENERGY MANAGEMENT PROGRAM MONTHLY REPORT – OCTOBER 2024

SitelogIQ is pleased to provide the October 2024 Monthly Report for the Marysville Joint Unified School District <u>Energy Management Program</u>. This report will summarize current (2024-2025) academic year energy usage and cost data and compare it to baseline (2018-2019) and previous (2023-2024) academic year data for the months of July and August only.

This information can also be found on the district's interactive online Energy Dashboard.



2024-2025 Fiscal Year to Date:

## OCTOBER 2024



**PG&E Bill Cost** 

## **Previous Year Comparison**

## **Solar Production**

| Site                      | August 2024 Production (kWh) | Estimated Cost Savings |
|---------------------------|------------------------------|------------------------|
| Arboga Elementary         | 35,127                       | \$10,215               |
| Browns Valley Elementary  | 7,128                        | \$3,037                |
| Cordua Elementary         | 5,684                        | \$2,517                |
| Covillaud Elementary      | 10,062                       | \$4,303                |
| Dobbins Elementary        | 14,647                       | \$4,174                |
| Edgewater Elementary      | 35,535                       | \$10,375               |
| Ella Elementary           | 2